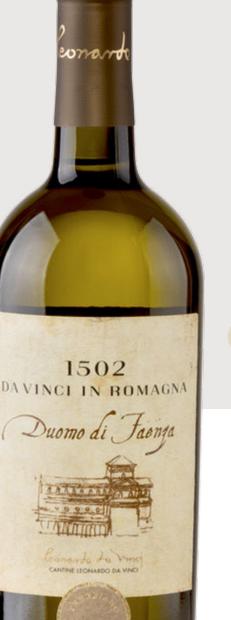

## DUOMO DI FAENZA

## TREBBIANO ROMAGNA

TECHNICAL

**APPELLATION Romagna Doc** 

## **INFORMATION**

**PRODUCTION AREA** Beginning of the forlivese hills

**HARVEST PERIOD** Beginning of September

**AVERAGE ALTITUDE OF VINEYARDS** 0-100 m asl

**EXPOSURE** South-East

SOIL TYPOLOGY Rich clay-silty soils with medium texture

**VINE TRAINING** Guyot and spurred cordon